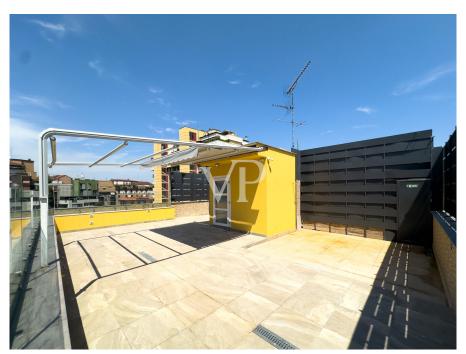

### Ein erster Eindruck

In der Giulio Belinzaghi Strasse, im Herzen von "Isola Center", einem der begehrtesten und elegantesten Viertel von Mailand, bieten wir exklusiv eine außergewöhnliche Immobilie mit großer Terrasse zum Verkauf an. Die Wohnung wurde vor kurzem mit hochwertigen Materialien renoviert und genießt eine sehr begehrte Südlage. Das Gebäude, das in einer ruhigen und sicheren Straße liegt, wurde vor kurzem renoviert und einige Zusatzarbeiten befinden sich in der Endphase. Der Eingriff hat dem Gebäude ein modernes und gepflegtes Aussehen verliehen. Das Gebäude befindet sich in einem Innenhof zur Straße hin, was zusätzliche Privatsphäre darstellt, weit weg von jeglichem Lärm und Schadstoffen der Stadt, was es zu einer kompletten Oase der Ruhe macht. Diese Wohnung stellt eine wirklich einzigartige Gelegenheit für diejenigen dar, die im Herzen von Mailand in einem exklusiven Kontext leben möchten, der aus wenigen Wohneinheiten besteht, die alle Annehmlichkeiten und Dienstleistungen zur Verfügung haben. Das Haus ist in perfektem Zustand. Im Inneren dieser Immobilie verbinden sich Raum, Klasse und Vielseitigkeit mit dem Vorhandensein der großen Terrasse im Obergeschoss, die direkt vom Aufzug innerhalb der Wohnung aus zugänglich ist. Dieses Detail, ein Element der Einzigartigkeit und des extremen Komforts, macht die Terrasse zu einem integralen Bestandteil der Wohnung und macht sie das ganze Jahr über bewohnbar. Die große Terrasse ist in der Tat äußerst vielseitig, je nach Bedarf kann sie ein Solarium oder ein Spielplatz für Kinder sein, ein elegantes grünes Refugium indem man eine Pergola oder ein biodynamisches Gewächshaus errichtet. Ein repräsentatives Wohnzimmer mit Jacuzzi in einem reservierten und angenehmen Rahmen, der rund um die Uhr genutzt werden kann. Das Vorhandensein aller Arten von Vorrichtungen und Installationen macht die Verwirklichung dieser Einrichtungselemente sehr einfach. Alles in allem ist dieser Raum ideal, um Freunde und Familie zu empfangen oder einfach nur, um in völliger Privatsphäre zwischen den Dächern von Mailand Ruhe und Frieden zu genießen. Über den kleinen Balkon der Wohnung gelangt man zur Eingangstür des Hauses, von der aus man in den offenen Wohnbereich gelangt. Auf der linken Seite befindet sich der Küchenbereich mit einem bewohnbaren und schön bepflanzten Balkon. Die Wand verfügt über alle notwendigen Voraussetzungen für die Einrichtung einer Eckküche mit Halbinsel. Rechts vom Eingang befindet sich ein schönes Wohnzimmer mit einem internen Aufzug, der zur großen Terrasse im Obergeschoss führt. Diese Räume sind von großen Fenstern umgeben, die den Innenraum erhellen, der von weichen Nuancen wie dem Weiß der Wände und der Cremefarbe des eleganten Harzes auf dem Boden bestimmt wird. Auf der gleichen Ebene, neben der Küche, befindet sich auch das Badezimmer mit Fenster und Duschkabine. Wenn man die Schwelle des sehr ruhigen Schlafbereichs überschreitet, gelangt man zu zwei sehr hellen Schlafzimmern und einem