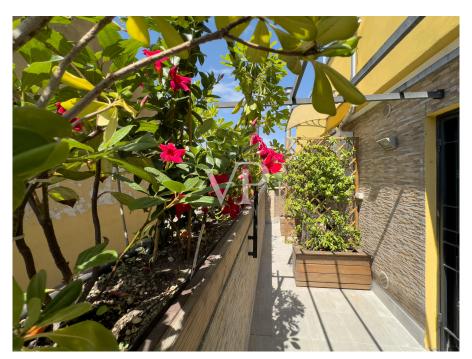

### Ein erster Eindruck

In der Giulio Belinzaghi Strasse, im Herzen von "Isola Center", einem der begehrtesten und elegantesten Viertel von Mailand, bieten wir exklusiv eine außergewöhnliche Immobilie mit großer Terrasse zum Verkauf an. Die Wohnung wurde vor kurzem mit hochwertigen Materialien renoviert und genießt eine sehr begehrte Südlage. Das Gebäude, das in einer ruhigen und sicheren Straße liegt, wurde vor kurzem renoviert und einige Zusatzarbeiten befinden sich in der Endphase. Der Eingriff hat dem Gebäude ein modernes und gepflegtes Aussehen verliehen. Das Gebäude befindet sich in einem Innenhof zur Straße hin, was zusätzliche Privatsphäre darstellt, weit weg von jeglichem Lärm und Schadstoffen der Stadt, was es zu einer kompletten Oase der Ruhe macht. Diese Wohnung stellt eine wirklich einzigartige Gelegenheit für diejenigen dar, die im Herzen von Mailand in einem exklusiven Kontext leben möchten, der aus wenigen Wohneinheiten besteht, die alle Annehmlichkeiten und Dienstleistungen zur Verfügung haben. Das Haus ist in perfektem Zustand. Im Inneren dieser Immobilie verbinden sich Raum, Klasse und Vielseitigkeit mit dem Vorhandensein der großen Terrasse im Obergeschoss, die direkt vom Aufzug innerhalb der Wohnung aus zugänglich ist. Dieses Detail, ein Element der Einzigartigkeit und des extremen Komforts, macht die Terrasse zu einem integralen Bestandteil der Wohnung und macht sie das ganze Jahr über bewohnbar. Die große Terrasse ist in der Tat äußerst vielseitig, je nach Bedarf kann sie ein Solarium oder ein Spielplatz für Kinder sein, ein elegantes grünes Refugium indem man eine Pergola oder ein biodynamisches Gewächshaus errichtet. Ein repräsentatives Wohnzimmer mit Jacuzzi in einem reservierten und angenehmen Rahmen, der rund um die Uhr genutzt werden kann. Das Vorhandensein aller Arten von Vorrichtungen und Installationen macht die Verwirklichung dieser Einrichtungselemente sehr einfach. Alles in allem ist dieser Raum ideal, um Freunde und Familie zu empfangen oder einfach nur, um in völliger Privatsphäre zwischen den Dächern von Mailand Ruhe und Frieden zu genießen. Über den kleinen Balkon der Wohnung gelangt man zur Eingangstür des Hauses, von der aus man in den offenen Wohnbereich gelangt. Auf der linken Seite befindet sich der Küchenbereich mit einem bewohnbaren und schön bepflanzten Balkon. Die Wand verfügt über alle notwendigen Voraussetzungen für die Einrichtung einer Eckküche mit Halbinsel. Rechts vom Eingang befindet sich ein schönes Wohnzimmer mit einem internen Aufzug, der zur großen Terrasse im Obergeschoss führt. Diese Räume sind von großen Fenstern umgeben, die den Innenraum erhellen, der von weichen Nuancen wie dem Weiß der Wände und der Cremefarbe des eleganten Harzes auf dem Boden bestimmt wird. Auf der gleichen Ebene, neben der Küche, befindet sich auch das Badezimmer mit Fenster und Duschkabine. Wenn man die Schwelle des sehr ruhigen Schlafbereichs überschreitet, gelangt man zu zwei sehr hellen Schlafzimmern und einem