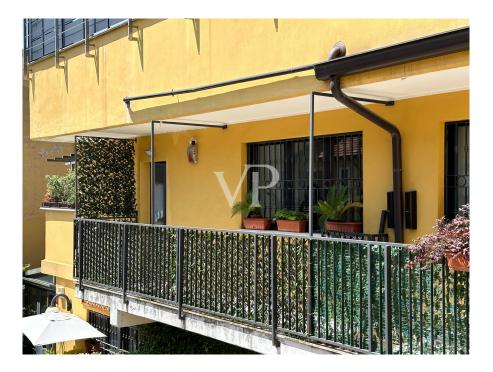

### Ein erster Eindruck

In der Giulio Belinzaghi Strasse, im Herzen von "Isola Center", einem der begehrtesten und elegantesten Viertel von Mailand, bieten wir exklusiv eine außergewöhnliche Immobilie mit großer Terrasse zum Verkauf an. Die Wohnung wurde vor kurzem mit hochwertigen Materialien renoviert und genießt eine sehr begehrte Südlage. Das Gebäude, das in einer ruhigen und sicheren Straße liegt, wurde vor kurzem renoviert und einige Zusatzarbeiten befinden sich in der Endphase. Der Eingriff hat dem Gebäude ein modernes und gepflegtes Aussehen verliehen. Das Gebäude befindet sich in einem Innenhof zur Straße hin, was zusätzliche Privatsphäre darstellt, weit weg von jeglichem Lärm und Schadstoffen der Stadt, was es zu einer kompletten Oase der Ruhe macht. Diese Wohnung stellt eine wirklich einzigartige Gelegenheit für diejenigen dar, die im Herzen von Mailand in einem exklusiven Kontext leben möchten, der aus wenigen Wohneinheiten besteht, die alle Annehmlichkeiten und Dienstleistungen zur Verfügung haben. Das Haus ist in perfektem Zustand. Im Inneren dieser Immobilie verbinden sich Raum, Klasse und Vielseitigkeit mit dem Vorhandensein der großen Terrasse im Obergeschoss, die direkt vom Aufzug innerhalb der Wohnung aus zugänglich ist. Dieses Detail, ein Element der Einzigartigkeit und des extremen Komforts, macht die Terrasse zu einem integralen Bestandteil der Wohnung und macht sie das ganze Jahr über bewohnbar. Die große Terrasse ist in der Tat äußerst vielseitig, je nach Bedarf kann sie ein Solarium oder ein Spielplatz für Kinder sein, ein elegantes grünes Refugium indem man eine Pergola oder ein biodynamisches Gewächshaus errichtet. Ein repräsentatives Wohnzimmer mit Jacuzzi in einem reservierten und angenehmen Rahmen, der rund um die Uhr genutzt werden kann. Das Vorhandensein aller Arten von Vorrichtungen und Installationen macht die Verwirklichung dieser Einrichtungselemente sehr einfach. Alles in allem ist dieser Raum ideal, um Freunde und Familie zu empfangen oder einfach nur, um in völliger Privatsphäre zwischen den Dächern von Mailand Ruhe und Frieden zu genießen. Über den kleinen Balkon der Wohnung gelangt man zur Eingangstür des Hauses, von der aus man in den offenen Wohnbereich gelangt. Auf der linken Seite befindet sich der Küchenbereich mit einem bewohnbaren und schön bepflanzten Balkon. Die Wand verfügt über alle notwendigen Voraussetzungen für die Einrichtung einer Eckküche mit Halbinsel. Rechts vom Eingang befindet sich ein schönes Wohnzimmer mit einem internen Aufzug, der zur großen Terrasse im Obergeschoss führt. Diese Räume sind von großen Fenstern umgeben, die den Innenraum erhellen, der von weichen Nuancen wie dem Weiß der Wände und der Cremefarbe des eleganten Harzes auf dem Boden bestimmt wird. Auf der gleichen Ebene, neben der Küche, befindet sich auch das Badezimmer mit Fenster und Duschkabine. Wenn man die Schwelle des sehr ruhigen Schlafbereichs überschreitet, gelangt man zu zwei sehr hellen Schlafzimmern und einem