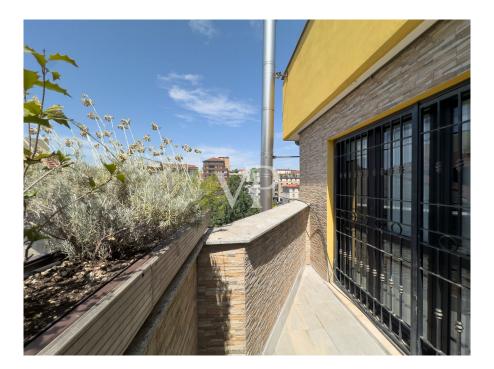

### Ein erster Eindruck

In der Giulio Belinzaghi Strasse, im Herzen von "Isola Center", einem der begehrtesten und elegantesten Viertel von Mailand, bieten wir exklusiv eine außergewöhnliche Immobilie mit großer Terrasse zum Verkauf an. Die Wohnung wurde vor kurzem mit hochwertigen Materialien renoviert und genießt eine sehr begehrte Südlage. Das Gebäude, das in einer ruhigen und sicheren Straße liegt, wurde vor kurzem renoviert und einige Zusatzarbeiten befinden sich in der Endphase. Der Eingriff hat dem Gebäude ein modernes und gepflegtes Aussehen verliehen. Das Gebäude befindet sich in einem Innenhof zur Straße hin, was zusätzliche Privatsphäre darstellt, weit weg von jeglichem Lärm und Schadstoffen der Stadt, was es zu einer kompletten Oase der Ruhe macht. Diese Wohnung stellt eine wirklich einzigartige Gelegenheit für diejenigen dar, die im Herzen von Mailand in einem exklusiven Kontext leben möchten, der aus wenigen Wohneinheiten besteht, die alle Annehmlichkeiten und Dienstleistungen zur Verfügung haben. Das Haus ist in perfektem Zustand. Im Inneren dieser Immobilie verbinden sich Raum, Klasse und Vielseitigkeit mit dem Vorhandensein der großen Terrasse im Obergeschoss, die direkt vom Aufzug innerhalb der Wohnung aus zugänglich ist. Dieses Detail, ein Element der Einzigartigkeit und des extremen Komforts, macht die Terrasse zu einem integralen Bestandteil der Wohnung und macht sie das ganze Jahr über bewohnbar. Die große Terrasse ist in der Tat äußerst vielseitig, je nach Bedarf kann sie ein Solarium oder ein Spielplatz für Kinder sein, ein elegantes grünes Refugium indem man eine Pergola oder ein biodynamisches Gewächshaus errichtet. Ein repräsentatives Wohnzimmer mit Jacuzzi in einem reservierten und angenehmen Rahmen, der rund um die Uhr genutzt werden kann. Das Vorhandensein aller Arten von Vorrichtungen und Installationen macht die Verwirklichung dieser Einrichtungselemente sehr einfach. Alles in allem ist dieser Raum ideal, um Freunde und Familie zu empfangen oder einfach nur, um in völliger Privatsphäre zwischen den Dächern von Mailand Ruhe und Frieden zu genießen. Über den kleinen Balkon der Wohnung gelangt man zur Eingangstür des Hauses, von der aus man in den offenen Wohnbereich gelangt. Auf der linken Seite befindet sich der Küchenbereich mit einem bewohnbaren und schön bepflanzten Balkon. Die Wand verfügt über alle notwendigen Voraussetzungen für die Einrichtung einer Eckküche mit Halbinsel. Rechts vom Eingang befindet sich ein schönes Wohnzimmer mit einem internen Aufzug, der zur großen Terrasse im Obergeschoss führt. Diese Räume sind von großen Fenstern umgeben, die den Innenraum erhellen, der von weichen Nuancen wie dem Weiß der Wände und der Cremefarbe des eleganten Harzes auf dem Boden bestimmt wird. Auf der gleichen Ebene, neben der Küche, befindet sich auch das Badezimmer mit Fenster und Duschkabine. Wenn man die Schwelle des sehr ruhigen Schlafbereichs überschreitet, gelangt man zu zwei sehr hellen Schlafzimmern und einem