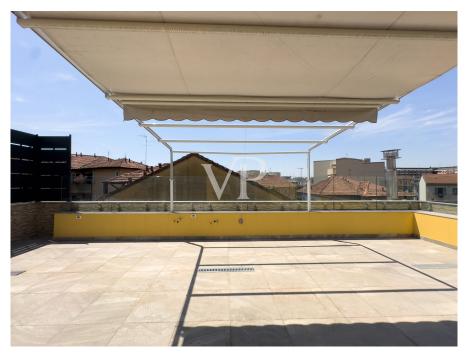

### Ein erster Eindruck

In der Giulio Belinzaghi Strasse, im Herzen von "Isola Center", einem der begehrtesten und elegantesten Viertel von Mailand, bieten wir exklusiv eine außergewöhnliche Immobilie mit großer Terrasse zum Verkauf an. Die Wohnung wurde vor kurzem mit hochwertigen Materialien renoviert und genießt eine sehr begehrte Südlage. Das Gebäude, das in einer ruhigen und sicheren Straße liegt, wurde vor kurzem renoviert und einige Zusatzarbeiten befinden sich in der Endphase. Der Eingriff hat dem Gebäude ein modernes und gepflegtes Aussehen verliehen. Das Gebäude befindet sich in einem Innenhof zur Straße hin, was zusätzliche Privatsphäre darstellt, weit weg von jeglichem Lärm und Schadstoffen der Stadt, was es zu einer kompletten Oase der Ruhe macht. Diese Wohnung stellt eine wirklich einzigartige Gelegenheit für diejenigen dar, die im Herzen von Mailand in einem exklusiven Kontext leben möchten, der aus wenigen Wohneinheiten besteht, die alle Annehmlichkeiten und Dienstleistungen zur Verfügung haben. Das Haus ist in perfektem Zustand. Im Inneren dieser Immobilie verbinden sich Raum, Klasse und Vielseitigkeit mit dem Vorhandensein der großen Terrasse im Obergeschoss, die direkt vom Aufzug innerhalb der Wohnung aus zugänglich ist. Dieses Detail, ein Element der Einzigartigkeit und des extremen Komforts, macht die Terrasse zu einem integralen Bestandteil der Wohnung und macht sie das ganze Jahr über bewohnbar. Die große Terrasse ist in der Tat äußerst vielseitig, je nach Bedarf kann sie ein Solarium oder ein Spielplatz für Kinder sein, ein elegantes grünes Refugium indem man eine Pergola oder ein biodynamisches Gewächshaus errichtet. Ein repräsentatives Wohnzimmer mit Jacuzzi in einem reservierten und angenehmen Rahmen, der rund um die Uhr genutzt werden kann. Das Vorhandensein aller Arten von Vorrichtungen und Installationen macht die Verwirklichung dieser Einrichtungselemente sehr einfach. Alles in allem ist dieser Raum ideal, um Freunde und Familie zu empfangen oder einfach nur, um in völliger Privatsphäre zwischen den Dächern von Mailand Ruhe und Frieden zu genießen. Über den kleinen Balkon der Wohnung gelangt man zur Eingangstür des Hauses, von der aus man in den offenen Wohnbereich gelangt. Auf der linken Seite befindet sich der Küchenbereich mit einem bewohnbaren und schön bepflanzten Balkon. Die Wand verfügt über alle notwendigen Voraussetzungen für die Einrichtung einer Eckküche mit Halbinsel. Rechts vom Eingang befindet sich ein schönes Wohnzimmer mit einem internen Aufzug, der zur großen Terrasse im Obergeschoss führt. Diese Räume sind von großen Fenstern umgeben, die den Innenraum erhellen, der von weichen Nuancen wie dem Weiß der Wände und der Cremefarbe des eleganten Harzes auf dem Boden bestimmt wird. Auf der gleichen Ebene, neben der Küche, befindet sich auch das Badezimmer mit Fenster und Duschkabine. Wenn man die Schwelle des sehr ruhigen Schlafbereichs überschreitet, gelangt man zu zwei sehr hellen Schlafzimmern und einem