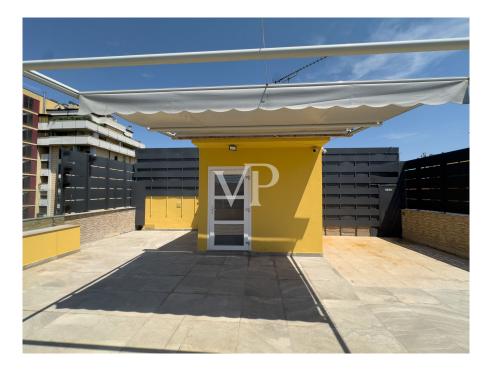

### Ein erster Eindruck

In der Giulio Belinzaghi Strasse, im Herzen von "Isola Center", einem der begehrtesten und elegantesten Viertel von Mailand, bieten wir exklusiv eine außergewöhnliche Immobilie mit großer Terrasse zum Verkauf an. Die Wohnung wurde vor kurzem mit hochwertigen Materialien renoviert und genießt eine sehr begehrte Südlage. Das Gebäude, das in einer ruhigen und sicheren Straße liegt, wurde vor kurzem renoviert und einige Zusatzarbeiten befinden sich in der Endphase. Der Eingriff hat dem Gebäude ein modernes und gepflegtes Aussehen verliehen. Das Gebäude befindet sich in einem Innenhof zur Straße hin, was zusätzliche Privatsphäre darstellt, weit weg von jeglichem Lärm und Schadstoffen der Stadt, was es zu einer kompletten Oase der Ruhe macht. Diese Wohnung stellt eine wirklich einzigartige Gelegenheit für diejenigen dar, die im Herzen von Mailand in einem exklusiven Kontext leben möchten, der aus wenigen Wohneinheiten besteht, die alle Annehmlichkeiten und Dienstleistungen zur Verfügung haben. Das Haus ist in perfektem Zustand. Im Inneren dieser Immobilie verbinden sich Raum, Klasse und Vielseitigkeit mit dem Vorhandensein der großen Terrasse im Obergeschoss, die direkt vom Aufzug innerhalb der Wohnung aus zugänglich ist. Dieses Detail, ein Element der Einzigartigkeit und des extremen Komforts, macht die Terrasse zu einem integralen Bestandteil der Wohnung und macht sie das ganze Jahr über bewohnbar. Die große Terrasse ist in der Tat äußerst vielseitig, je nach Bedarf kann sie ein Solarium oder ein Spielplatz für Kinder sein, ein elegantes grünes Refugium indem man eine Pergola oder ein biodynamisches Gewächshaus errichtet. Ein repräsentatives Wohnzimmer mit Jacuzzi in einem reservierten und angenehmen Rahmen, der rund um die Uhr genutzt werden kann. Das Vorhandensein aller Arten von Vorrichtungen und Installationen macht die Verwirklichung dieser Einrichtungselemente sehr einfach. Alles in allem ist dieser Raum ideal, um Freunde und Familie zu empfangen oder einfach nur, um in völliger Privatsphäre zwischen den Dächern von Mailand Ruhe und Frieden zu genießen. Über den kleinen Balkon der Wohnung gelangt man zur Eingangstür des Hauses, von der aus man in den offenen Wohnbereich gelangt. Auf der linken Seite befindet sich der Küchenbereich mit einem bewohnbaren und schön bepflanzten Balkon. Die Wand verfügt über alle notwendigen Voraussetzungen für die Einrichtung einer Eckküche mit Halbinsel. Rechts vom Eingang befindet sich ein schönes Wohnzimmer mit einem internen Aufzug, der zur großen Terrasse im Obergeschoss führt. Diese Räume sind von großen Fenstern umgeben, die den Innenraum erhellen, der von weichen Nuancen wie dem Weiß der Wände und der Cremefarbe des eleganten Harzes auf dem Boden bestimmt wird. Auf der gleichen Ebene, neben der Küche, befindet sich auch das Badezimmer mit Fenster und Duschkabine. Wenn man die Schwelle des sehr ruhigen Schlafbereichs überschreitet, gelangt man zu zwei sehr hellen Schlafzimmern und einem