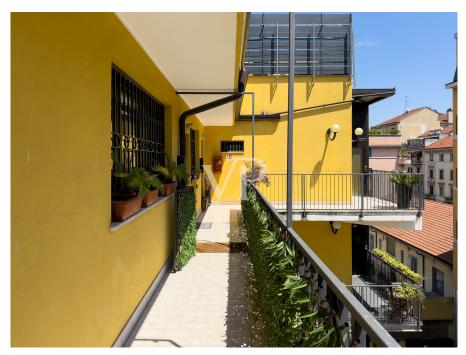

### Ein erster Eindruck

In der Giulio Belinzaghi Strasse, im Herzen von "Isola Center", einem der begehrtesten und elegantesten Viertel von Mailand, bieten wir exklusiv eine außergewöhnliche Immobilie mit großer Terrasse zum Verkauf an. Die Wohnung wurde vor kurzem mit hochwertigen Materialien renoviert und genießt eine sehr begehrte Südlage. Das Gebäude, das in einer ruhigen und sicheren Straße liegt, wurde vor kurzem renoviert und einige Zusatzarbeiten befinden sich in der Endphase. Der Eingriff hat dem Gebäude ein modernes und gepflegtes Aussehen verliehen. Das Gebäude befindet sich in einem Innenhof zur Straße hin, was zusätzliche Privatsphäre darstellt, weit weg von jeglichem Lärm und Schadstoffen der Stadt, was es zu einer kompletten Oase der Ruhe macht. Diese Wohnung stellt eine wirklich einzigartige Gelegenheit für diejenigen dar, die im Herzen von Mailand in einem exklusiven Kontext leben möchten, der aus wenigen Wohneinheiten besteht, die alle Annehmlichkeiten und Dienstleistungen zur Verfügung haben. Das Haus ist in perfektem Zustand. Im Inneren dieser Immobilie verbinden sich Raum, Klasse und Vielseitigkeit mit dem Vorhandensein der großen Terrasse im Obergeschoss, die direkt vom Aufzug innerhalb der Wohnung aus zugänglich ist. Dieses Detail, ein Element der Einzigartigkeit und des extremen Komforts, macht die Terrasse zu einem integralen Bestandteil der Wohnung und macht sie das ganze Jahr über bewohnbar. Die große Terrasse ist in der Tat äußerst vielseitig, je nach Bedarf kann sie ein Solarium oder ein Spielplatz für Kinder sein, ein elegantes grünes Refugium indem man eine Pergola oder ein biodynamisches Gewächshaus errichtet. Ein repräsentatives Wohnzimmer mit Jacuzzi in einem reservierten und angenehmen Rahmen, der rund um die Uhr genutzt werden kann. Das Vorhandensein aller Arten von Vorrichtungen und Installationen macht die Verwirklichung dieser Einrichtungselemente sehr einfach. Alles in allem ist dieser Raum ideal, um Freunde und Familie zu empfangen oder einfach nur, um in völliger Privatsphäre zwischen den Dächern von Mailand Ruhe und Frieden zu genießen. Über den kleinen Balkon der Wohnung gelangt man zur Eingangstür des Hauses, von der aus man in den offenen Wohnbereich gelangt. Auf der linken Seite befindet sich der Küchenbereich mit einem bewohnbaren und schön bepflanzten Balkon. Die Wand verfügt über alle notwendigen Voraussetzungen für die Einrichtung einer Eckküche mit Halbinsel. Rechts vom Eingang befindet sich ein schönes Wohnzimmer mit einem internen Aufzug, der zur großen Terrasse im Obergeschoss führt. Diese Räume sind von großen Fenstern umgeben, die den Innenraum erhellen, der von weichen Nuancen wie dem Weiß der Wände und der Cremefarbe des eleganten Harzes auf dem Boden bestimmt wird. Auf der gleichen Ebene, neben der Küche, befindet sich auch das Badezimmer mit Fenster und Duschkabine. Wenn man die Schwelle des sehr ruhigen Schlafbereichs überschreitet, gelangt man zu zwei sehr hellen Schlafzimmern und einem