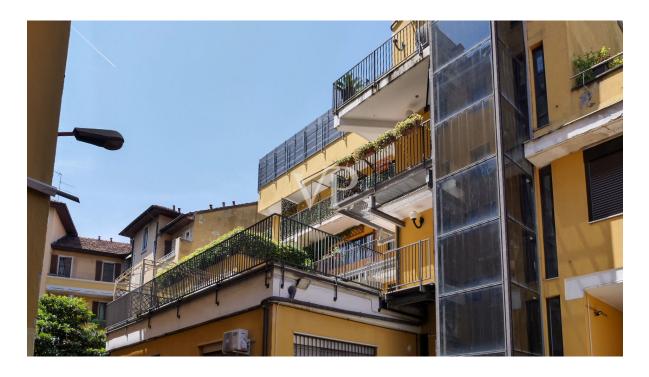

### Ein erster Eindruck

In der Giulio Belinzaghi Strasse, im Herzen von "Isola Center", einem der begehrtesten und elegantesten Viertel von Mailand, bieten wir exklusiv eine außergewöhnliche Immobilie mit großer Terrasse zum Verkauf an. Die Wohnung wurde vor kurzem mit hochwertigen Materialien renoviert und genießt eine sehr begehrte Südlage. Das Gebäude, das in einer ruhigen und sicheren Straße liegt, wurde vor kurzem renoviert und einige Zusatzarbeiten befinden sich in der Endphase. Der Eingriff hat dem Gebäude ein modernes und gepflegtes Aussehen verliehen. Das Gebäude befindet sich in einem Innenhof zur Straße hin, was zusätzliche Privatsphäre darstellt, weit weg von jeglichem Lärm und Schadstoffen der Stadt, was es zu einer kompletten Oase der Ruhe macht. Diese Wohnung stellt eine wirklich einzigartige Gelegenheit für diejenigen dar, die im Herzen von Mailand in einem exklusiven Kontext leben möchten, der aus wenigen Wohneinheiten besteht, die alle Annehmlichkeiten und Dienstleistungen zur Verfügung haben. Das Haus ist in perfektem Zustand. Im Inneren dieser Immobilie verbinden sich Raum, Klasse und Vielseitigkeit mit dem Vorhandensein der großen Terrasse im Obergeschoss, die direkt vom Aufzug innerhalb der Wohnung aus zugänglich ist. Dieses Detail, ein Element der Einzigartigkeit und des extremen Komforts, macht die Terrasse zu einem integralen Bestandteil der Wohnung und macht sie das ganze Jahr über bewohnbar. Die große Terrasse ist in der Tat äußerst vielseitig, je nach Bedarf kann sie ein Solarium oder ein Spielplatz für Kinder sein, ein elegantes grünes Refugium indem man eine Pergola oder ein biodynamisches Gewächshaus errichtet. Ein repräsentatives Wohnzimmer mit Jacuzzi in einem reservierten und angenehmen Rahmen, der rund um die Uhr genutzt werden kann. Das Vorhandensein aller Arten von Vorrichtungen und Installationen macht die Verwirklichung dieser Einrichtungselemente sehr einfach. Alles in allem ist dieser Raum ideal, um Freunde und Familie zu empfangen oder einfach nur, um in völliger Privatsphäre zwischen den Dächern von Mailand Ruhe und Frieden zu genießen. Über den kleinen Balkon der Wohnung gelangt man zur Eingangstür des Hauses, von der aus man in den offenen Wohnbereich gelangt. Auf der linken Seite befindet sich der Küchenbereich mit einem bewohnbaren und schön bepflanzten Balkon. Die Wand verfügt über alle notwendigen Voraussetzungen für die Einrichtung einer Eckküche mit Halbinsel. Rechts vom Eingang befindet sich ein schönes Wohnzimmer mit einem internen Aufzug, der zur großen Terrasse im Obergeschoss führt. Diese Räume sind von großen Fenstern umgeben, die den Innenraum erhellen, der von weichen Nuancen wie dem Weiß der Wände und der Cremefarbe des eleganten Harzes auf dem Boden bestimmt wird. Auf der gleichen Ebene, neben der Küche, befindet sich auch das Badezimmer mit Fenster und Duschkabine. Wenn man die Schwelle des sehr ruhigen Schlafbereichs überschreitet, gelangt man zu zwei sehr hellen Schlafzimmern und einem