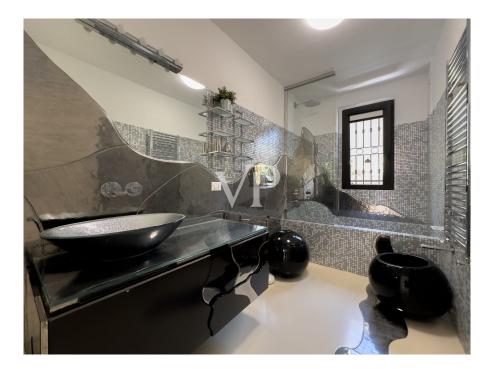

Hauptbadezimmer mit raffinierten Materialien, wie Bisazza-Mosaiken, Bellosta-Armaturen, einer großzügigen Badewanne, die sich in eine praktische Dusche verwandeln lässt, und Sanitärobjekten, die in ihrem Design einzigartig sind. Alles in allem bietet diese außergewöhnliche Immobilie mit dreifacher Süd-, West- und Ostausrichtung und einer großen Terrasse ein unvergleichliches Wohnerlebnis, das sich durch lichtdurchflutete Räume, hochwertige Ausstattungen und ein architektonisches Design auszeichnet, das in seiner Gestaltung einzigartig ist. Hochwertige Ausstattungen und ein architektonisches Design, das den Lebensstil seiner Bewohner definiert, und sich gleichzeitig in einer der begehrtesten und exklusivsten Gegenden von Mailand befindet.