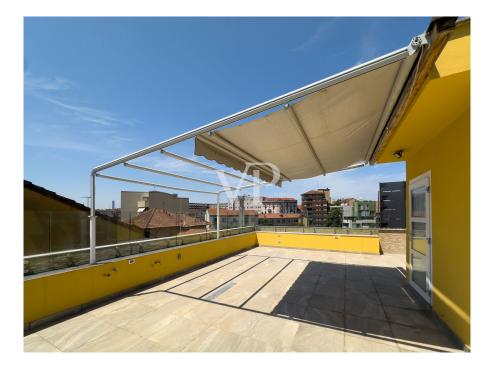

### Ein erster Eindruck

In der Giulio Belinzaghi Strasse, im Herzen von "Isola Center", einem der begehrtesten und elegantesten Viertel von Mailand, bieten wir exklusiv eine außergewöhnliche Immobilie mit großer Terrasse zum Verkauf an. Die Wohnung wurde vor kurzem mit hochwertigen Materialien renoviert und genießt eine sehr begehrte Südlage. Das Gebäude, das in einer ruhigen und sicheren Straße liegt, wurde vor kurzem renoviert und einige Zusatzarbeiten befinden sich in der Endphase. Der Eingriff hat dem Gebäude ein modernes und gepflegtes Aussehen verliehen. Das Gebäude befindet sich in einem Innenhof zur Straße hin, was zusätzliche Privatsphäre darstellt, weit weg von jeglichem Lärm und Schadstoffen der Stadt, was es zu einer kompletten Oase der Ruhe macht. Diese Wohnung stellt eine wirklich einzigartige Gelegenheit für diejenigen dar, die im Herzen von Mailand in einem exklusiven Kontext leben möchten, der aus wenigen Wohneinheiten besteht, die alle Annehmlichkeiten und Dienstleistungen zur Verfügung haben. Das Haus ist in perfektem Zustand. Im Inneren dieser Immobilie verbinden sich Raum, Klasse und Vielseitigkeit mit dem Vorhandensein der großen Terrasse im Obergeschoss, die direkt vom Aufzug innerhalb der Wohnung aus zugänglich ist. Dieses Detail, ein Element der Einzigartigkeit und des extremen Komforts, macht die Terrasse zu einem integralen Bestandteil der Wohnung und macht sie das ganze Jahr über bewohnbar. Die große Terrasse ist in der Tat äußerst vielseitig, je nach Bedarf kann sie ein Solarium oder ein Spielplatz für Kinder sein, ein elegantes grünes Refugium indem man eine Pergola oder ein biodynamisches Gewächshaus errichtet. Ein repräsentatives Wohnzimmer mit Jacuzzi in einem reservierten und angenehmen Rahmen, der rund um die Uhr genutzt werden kann. Das Vorhandensein aller Arten von Vorrichtungen und Installationen macht die Verwirklichung dieser Einrichtungselemente sehr einfach. Alles in allem ist dieser Raum ideal, um Freunde und Familie zu empfangen oder einfach nur, um in völliger Privatsphäre zwischen den Dächern von Mailand Ruhe und Frieden zu genießen. Über den kleinen Balkon der Wohnung gelangt man zur Eingangstür des Hauses, von der aus man in den offenen Wohnbereich gelangt. Auf der linken Seite befindet sich der Küchenbereich mit einem bewohnbaren und schön bepflanzten Balkon. Die Wand verfügt über alle notwendigen Voraussetzungen für die Einrichtung einer Eckküche mit Halbinsel. Rechts vom Eingang befindet sich ein schönes Wohnzimmer mit einem internen Aufzug, der zur großen Terrasse im Obergeschoss führt. Diese Räume sind von großen Fenstern umgeben, die den Innenraum erhellen, der von weichen Nuancen wie dem Weiß der Wände und der Cremefarbe des eleganten Harzes auf dem Boden bestimmt wird. Auf der gleichen Ebene, neben der Küche, befindet sich auch das Badezimmer mit Fenster und Duschkabine. Wenn man die Schwelle des sehr ruhigen Schlafbereichs überschreitet, gelangt man zu zwei sehr hellen Schlafzimmern und einem