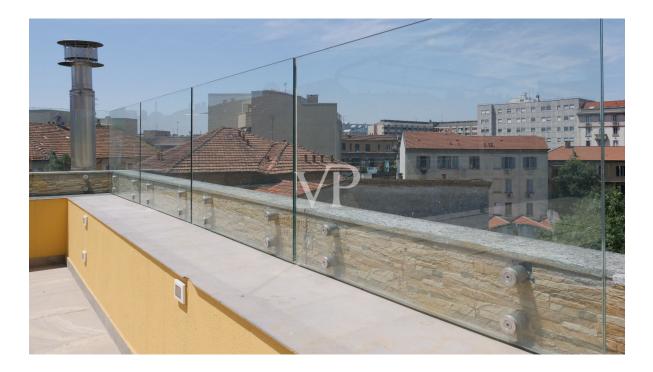

### Ein erster Eindruck

In der Giulio Belinzaghi Strasse, im Herzen von "Isola Center", einem der begehrtesten und elegantesten Viertel von Mailand, bieten wir exklusiv eine außergewöhnliche Immobilie mit großer Terrasse zum Verkauf an. Die Wohnung wurde vor kurzem mit hochwertigen Materialien renoviert und genießt eine sehr begehrte Südlage. Das Gebäude, das in einer ruhigen und sicheren Straße liegt, wurde vor kurzem renoviert und einige Zusatzarbeiten befinden sich in der Endphase. Der Eingriff hat dem Gebäude ein modernes und gepflegtes Aussehen verliehen. Das Gebäude befindet sich in einem Innenhof zur Straße hin, was zusätzliche Privatsphäre darstellt, weit weg von jeglichem Lärm und Schadstoffen der Stadt, was es zu einer kompletten Oase der Ruhe macht. Diese Wohnung stellt eine wirklich einzigartige Gelegenheit für diejenigen dar, die im Herzen von Mailand in einem exklusiven Kontext leben möchten, der aus wenigen Wohneinheiten besteht, die alle Annehmlichkeiten und Dienstleistungen zur Verfügung haben. Das Haus ist in perfektem Zustand. Im Inneren dieser Immobilie verbinden sich Raum, Klasse und Vielseitigkeit mit dem Vorhandensein der großen Terrasse im Obergeschoss, die direkt vom Aufzug innerhalb der Wohnung aus zugänglich ist. Dieses Detail, ein Element der Einzigartigkeit und des extremen Komforts, macht die Terrasse zu einem integralen Bestandteil der Wohnung und macht sie das ganze Jahr über bewohnbar. Die große Terrasse ist in der Tat äußerst vielseitig, je nach Bedarf kann sie ein Solarium oder ein Spielplatz für Kinder sein, ein elegantes grünes Refugium indem man eine Pergola oder ein biodynamisches Gewächshaus errichtet. Ein repräsentatives Wohnzimmer mit Jacuzzi in einem reservierten und angenehmen Rahmen, der rund um die Uhr genutzt werden kann. Das Vorhandensein aller Arten von Vorrichtungen und Installationen macht die Verwirklichung dieser Einrichtungselemente sehr einfach. Alles in allem ist dieser Raum ideal, um Freunde und Familie zu empfangen oder einfach nur, um in völliger Privatsphäre zwischen den Dächern von Mailand Ruhe und Frieden zu genießen. Über den kleinen Balkon der Wohnung gelangt man zur Eingangstür des Hauses, von der aus man in den offenen Wohnbereich gelangt. Auf der linken Seite befindet sich der Küchenbereich mit einem bewohnbaren und schön bepflanzten Balkon. Die Wand verfügt über alle notwendigen Voraussetzungen für die Einrichtung einer Eckküche mit Halbinsel. Rechts vom Eingang befindet sich ein schönes Wohnzimmer mit einem internen Aufzug, der zur großen Terrasse im Obergeschoss führt. Diese Räume sind von großen Fenstern umgeben, die den Innenraum erhellen, der von weichen Nuancen wie dem Weiß der Wände und der Cremefarbe des eleganten Harzes auf dem Boden bestimmt wird. Auf der gleichen Ebene, neben der Küche, befindet sich auch das Badezimmer mit Fenster und Duschkabine. Wenn man die Schwelle des sehr ruhigen Schlafbereichs überschreitet, gelangt man zu zwei sehr hellen Schlafzimmern und einem