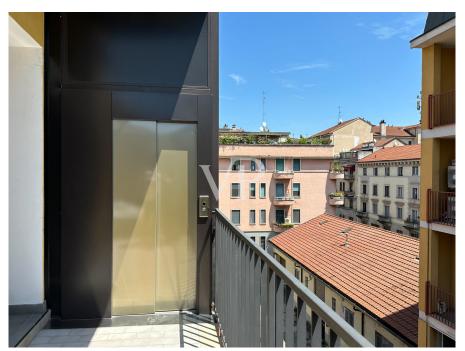

### Ein erster Eindruck

In der Giulio Belinzaghi Strasse, im Herzen von "Isola Center", einem der begehrtesten und elegantesten Viertel von Mailand, bieten wir exklusiv eine außergewöhnliche Immobilie mit großer Terrasse zum Verkauf an. Die Wohnung wurde vor kurzem mit hochwertigen Materialien renoviert und genießt eine sehr begehrte Südlage. Das Gebäude, das in einer ruhigen und sicheren Straße liegt, wurde vor kurzem renoviert und einige Zusatzarbeiten befinden sich in der Endphase. Der Eingriff hat dem Gebäude ein modernes und gepflegtes Aussehen verliehen. Das Gebäude befindet sich in einem Innenhof zur Straße hin, was zusätzliche Privatsphäre darstellt, weit weg von jeglichem Lärm und Schadstoffen der Stadt, was es zu einer kompletten Oase der Ruhe macht. Diese Wohnung stellt eine wirklich einzigartige Gelegenheit für diejenigen dar, die im Herzen von Mailand in einem exklusiven Kontext leben möchten, der aus wenigen Wohneinheiten besteht, die alle Annehmlichkeiten und Dienstleistungen zur Verfügung haben. Das Haus ist in perfektem Zustand. Im Inneren dieser Immobilie verbinden sich Raum, Klasse und Vielseitigkeit mit dem Vorhandensein der großen Terrasse im Obergeschoss, die direkt vom Aufzug innerhalb der Wohnung aus zugänglich ist. Dieses Detail, ein Element der Einzigartigkeit und des extremen Komforts, macht die Terrasse zu einem integralen Bestandteil der Wohnung und macht sie das ganze Jahr über bewohnbar. Die große Terrasse ist in der Tat äußerst vielseitig, je nach Bedarf kann sie ein Solarium oder ein Spielplatz für Kinder sein, ein elegantes grünes Refugium indem man eine Pergola oder ein biodynamisches Gewächshaus errichtet. Ein repräsentatives Wohnzimmer mit Jacuzzi in einem reservierten und angenehmen Rahmen, der rund um die Uhr genutzt werden kann. Das Vorhandensein aller Arten von Vorrichtungen und Installationen macht die Verwirklichung dieser Einrichtungselemente sehr einfach. Alles in allem ist dieser Raum ideal, um Freunde und Familie zu empfangen oder einfach nur, um in völliger Privatsphäre zwischen den Dächern von Mailand Ruhe und Frieden zu genießen. Über den kleinen Balkon der Wohnung gelangt man zur Eingangstür des Hauses, von der aus man in den offenen Wohnbereich gelangt. Auf der linken Seite befindet sich der Küchenbereich mit einem bewohnbaren und schön bepflanzten Balkon. Die Wand verfügt über alle notwendigen Voraussetzungen für die Einrichtung einer Eckküche mit Halbinsel. Rechts vom Eingang befindet sich ein schönes Wohnzimmer mit einem internen Aufzug, der zur großen Terrasse im Obergeschoss führt. Diese Räume sind von großen Fenstern umgeben, die den Innenraum erhellen, der von weichen Nuancen wie dem Weiß der Wände und der Cremefarbe des eleganten Harzes auf dem Boden bestimmt wird. Auf der gleichen Ebene, neben der Küche, befindet sich auch das Badezimmer mit Fenster und Duschkabine. Wenn man die Schwelle des sehr ruhigen Schlafbereichs überschreitet, gelangt man zu zwei sehr hellen Schlafzimmern und einem