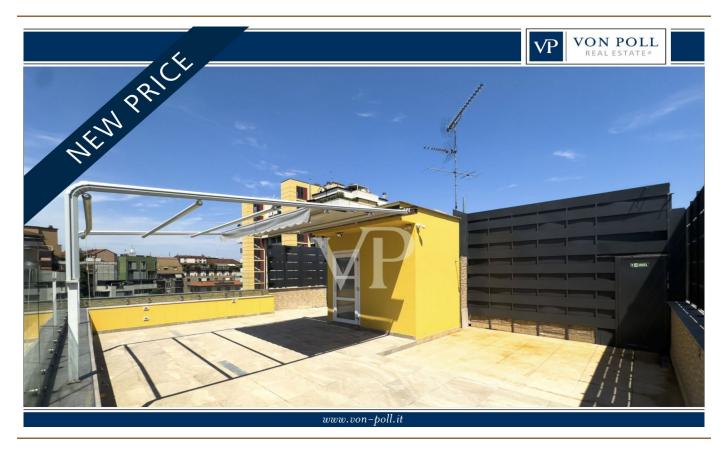

### Renoviertes Duplex-Penthouse mit großer Terrasse

Objektnummer: IT242941303

KAUFPREIS: 645.000 EUR • ZIMMER: 3

### Ein erster Eindruck

In der Giulio Belinzaghi Strasse, im Herzen von "Isola Center", einem der begehrtesten und elegantesten Viertel von Mailand, bieten wir exklusiv eine außergewöhnliche Immobilie mit großer Terrasse zum Verkauf an. Die Wohnung wurde vor kurzem mit hochwertigen Materialien renoviert und genießt eine sehr begehrte Südlage. Das Gebäude, das in einer ruhigen und sicheren Straße liegt, wurde vor kurzem renoviert und einige Zusatzarbeiten befinden sich in der Endphase. Der Eingriff hat dem Gebäude ein modernes und gepflegtes Aussehen verliehen. Das Gebäude befindet sich in einem Innenhof zur Straße hin, was zusätzliche Privatsphäre darstellt, weit weg von jeglichem Lärm und Schadstoffen der Stadt, was es zu einer kompletten Oase der Ruhe macht. Diese Wohnung stellt eine wirklich einzigartige Gelegenheit für diejenigen dar, die im Herzen von Mailand in einem exklusiven Kontext leben möchten, der aus wenigen Wohneinheiten besteht, die alle Annehmlichkeiten und Dienstleistungen zur Verfügung haben. Das Haus ist in perfektem Zustand. Im Inneren dieser Immobilie verbinden sich Raum, Klasse und Vielseitigkeit mit dem Vorhandensein der großen Terrasse im Obergeschoss, die direkt vom Aufzug innerhalb der Wohnung aus zugänglich ist. Dieses Detail, ein Element der Einzigartigkeit und des extremen Komforts, macht die Terrasse zu einem integralen Bestandteil der Wohnung und macht sie das ganze Jahr über bewohnbar. Die große Terrasse ist in der Tat äußerst vielseitig, je nach Bedarf kann sie ein Solarium oder ein Spielplatz für Kinder sein, ein elegantes grünes Refugium indem man eine Pergola oder ein biodynamisches Gewächshaus errichtet. Ein repräsentatives Wohnzimmer mit Jacuzzi in einem reservierten und angenehmen Rahmen, der rund um die Uhr genutzt werden kann. Das Vorhandensein aller Arten von Vorrichtungen und Installationen macht die Verwirklichung dieser Einrichtungselemente sehr einfach. Alles in allem ist dieser Raum ideal, um Freunde und Familie zu empfangen oder einfach nur, um in völliger Privatsphäre zwischen den Dächern von Mailand Ruhe und Frieden zu genießen. Über den kleinen Balkon der Wohnung gelangt man zur Eingangstür des Hauses, von der aus man in den offenen Wohnbereich gelangt. Auf der linken Seite befindet sich der Küchenbereich mit einem bewohnbaren und schön bepflanzten Balkon. Die Wand verfügt über alle notwendigen Voraussetzungen für die Einrichtung einer Eckküche mit Halbinsel. Rechts vom Eingang befindet sich ein schönes Wohnzimmer mit einem internen Aufzug, der zur großen Terrasse im Obergeschoss führt. Diese Räume sind von großen Fenstern umgeben, die den Innenraum erhellen, der von weichen Nuancen wie dem Weiß der Wände und der Cremefarbe des eleganten Harzes auf dem Boden bestimmt wird. Auf der gleichen Ebene, neben der Küche, befindet sich auch das Badezimmer mit Fenster und Duschkabine. Wenn man die Schwelle des sehr ruhigen Schlafbereichs überschreitet, gelangt man zu zwei sehr hellen Schlafzimmern und einem