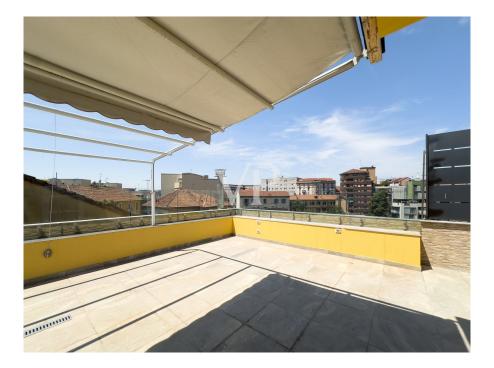

### Ein erster Eindruck

In der Giulio Belinzaghi Strasse, im Herzen von "Isola Center", einem der begehrtesten und elegantesten Viertel von Mailand, bieten wir exklusiv eine außergewöhnliche Immobilie mit großer Terrasse zum Verkauf an. Die Wohnung wurde vor kurzem mit hochwertigen Materialien renoviert und genießt eine sehr begehrte Südlage. Das Gebäude, das in einer ruhigen und sicheren Straße liegt, wurde vor kurzem renoviert und einige Zusatzarbeiten befinden sich in der Endphase. Der Eingriff hat dem Gebäude ein modernes und gepflegtes Aussehen verliehen. Das Gebäude befindet sich in einem Innenhof zur Straße hin, was zusätzliche Privatsphäre darstellt, weit weg von jeglichem Lärm und Schadstoffen der Stadt, was es zu einer kompletten Oase der Ruhe macht. Diese Wohnung stellt eine wirklich einzigartige Gelegenheit für diejenigen dar, die im Herzen von Mailand in einem exklusiven Kontext leben möchten, der aus wenigen Wohneinheiten besteht, die alle Annehmlichkeiten und Dienstleistungen zur Verfügung haben. Das Haus ist in perfektem Zustand. Im Inneren dieser Immobilie verbinden sich Raum, Klasse und Vielseitigkeit mit dem Vorhandensein der großen Terrasse im Obergeschoss, die direkt vom Aufzug innerhalb der Wohnung aus zugänglich ist. Dieses Detail, ein Element der Einzigartigkeit und des extremen Komforts, macht die Terrasse zu einem integralen Bestandteil der Wohnung und macht sie das ganze Jahr über bewohnbar. Die große Terrasse ist in der Tat äußerst vielseitig, je nach Bedarf kann sie ein Solarium oder ein Spielplatz für Kinder sein, ein elegantes grünes Refugium indem man eine Pergola oder ein biodynamisches Gewächshaus errichtet. Ein repräsentatives Wohnzimmer mit Jacuzzi in einem reservierten und angenehmen Rahmen, der rund um die Uhr genutzt werden kann. Das Vorhandensein aller Arten von Vorrichtungen und Installationen macht die Verwirklichung dieser Einrichtungselemente sehr einfach. Alles in allem ist dieser Raum ideal, um Freunde und Familie zu empfangen oder einfach nur, um in völliger Privatsphäre zwischen den Dächern von Mailand Ruhe und Frieden zu genießen. Über den kleinen Balkon der Wohnung gelangt man zur Eingangstür des Hauses, von der aus man in den offenen Wohnbereich gelangt. Auf der linken Seite befindet sich der Küchenbereich mit einem bewohnbaren und schön bepflanzten Balkon. Die Wand verfügt über alle notwendigen Voraussetzungen für die Einrichtung einer Eckküche mit Halbinsel. Rechts vom Eingang befindet sich ein schönes Wohnzimmer mit einem internen Aufzug, der zur großen Terrasse im Obergeschoss führt. Diese Räume sind von großen Fenstern umgeben, die den Innenraum erhellen, der von weichen Nuancen wie dem Weiß der Wände und der Cremefarbe des eleganten Harzes auf dem Boden bestimmt wird. Auf der gleichen Ebene, neben der Küche, befindet sich auch das Badezimmer mit Fenster und Duschkabine. Wenn man die Schwelle des sehr ruhigen Schlafbereichs überschreitet, gelangt man zu zwei sehr hellen Schlafzimmern und einem