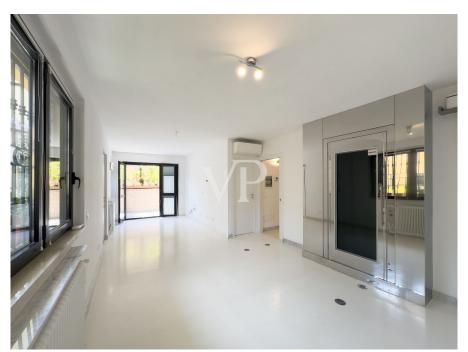

### Ein erster Eindruck

In der Giulio Belinzaghi Strasse, im Herzen von "Isola Center", einem der begehrtesten und elegantesten Viertel von Mailand, bieten wir exklusiv eine außergewöhnliche Immobilie mit großer Terrasse zum Verkauf an. Die Wohnung wurde vor kurzem mit hochwertigen Materialien renoviert und genießt eine sehr begehrte Südlage. Das Gebäude, das in einer ruhigen und sicheren Straße liegt, wurde vor kurzem renoviert und einige Zusatzarbeiten befinden sich in der Endphase. Der Eingriff hat dem Gebäude ein modernes und gepflegtes Aussehen verliehen. Das Gebäude befindet sich in einem Innenhof zur Straße hin, was zusätzliche Privatsphäre darstellt, weit weg von jeglichem Lärm und Schadstoffen der Stadt, was es zu einer kompletten Oase der Ruhe macht. Diese Wohnung stellt eine wirklich einzigartige Gelegenheit für diejenigen dar, die im Herzen von Mailand in einem exklusiven Kontext leben möchten, der aus wenigen Wohneinheiten besteht, die alle Annehmlichkeiten und Dienstleistungen zur Verfügung haben. Das Haus ist in perfektem Zustand. Im Inneren dieser Immobilie verbinden sich Raum, Klasse und Vielseitigkeit mit dem Vorhandensein der großen Terrasse im Obergeschoss, die direkt vom Aufzug innerhalb der Wohnung aus zugänglich ist. Dieses Detail, ein Element der Einzigartigkeit und des extremen Komforts, macht die Terrasse zu einem integralen Bestandteil der Wohnung und macht sie das ganze Jahr über bewohnbar. Die große Terrasse ist in der Tat äußerst vielseitig, je nach Bedarf kann sie ein Solarium oder ein Spielplatz für Kinder sein, ein elegantes grünes Refugium indem man eine Pergola oder ein biodynamisches Gewächshaus errichtet. Ein repräsentatives Wohnzimmer mit Jacuzzi in einem reservierten und angenehmen Rahmen, der rund um die Uhr genutzt werden kann. Das Vorhandensein aller Arten von Vorrichtungen und Installationen macht die Verwirklichung dieser Einrichtungselemente sehr einfach. Alles in allem ist dieser Raum ideal, um Freunde und Familie zu empfangen oder einfach nur, um in völliger Privatsphäre zwischen den Dächern von Mailand Ruhe und Frieden zu genießen. Über den kleinen Balkon der Wohnung gelangt man zur Eingangstür des Hauses, von der aus man in den offenen Wohnbereich gelangt. Auf der linken Seite befindet sich der Küchenbereich mit einem bewohnbaren und schön bepflanzten Balkon. Die Wand verfügt über alle notwendigen Voraussetzungen für die Einrichtung einer Eckküche mit Halbinsel. Rechts vom Eingang befindet sich ein schönes Wohnzimmer mit einem internen Aufzug, der zur großen Terrasse im Obergeschoss führt. Diese Räume sind von großen Fenstern umgeben, die den Innenraum erhellen, der von weichen Nuancen wie dem Weiß der Wände und der Cremefarbe des eleganten Harzes auf dem Boden bestimmt wird. Auf der gleichen Ebene, neben der Küche, befindet sich auch das Badezimmer mit Fenster und Duschkabine. Wenn man die Schwelle des sehr ruhigen Schlafbereichs überschreitet, gelangt man zu zwei sehr hellen Schlafzimmern und einem